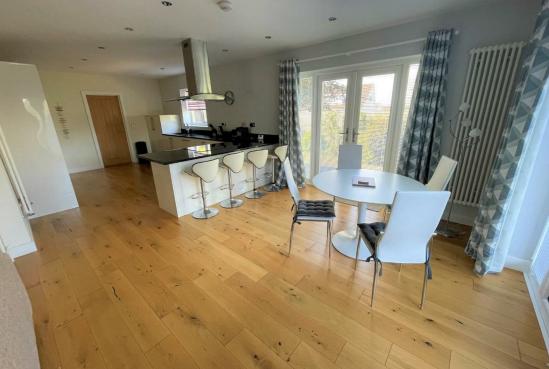

Breakfast Area 16'11 x 13'1 (5.16m x 3.99m)

Double glazed French doors to both side and rear connecting the garden and home beautifully. Space to accommodate large breakfast table. Contemporary vertical radiator. Engineered hardwood flooring continued from lounge. Spotlights to ceiling.

 $\label{eq:Kitchen} \begin{tabular}{ll} Kitchen & 14'6 \times 12'0 \ (4.42m \times 3.66m) \\ Double glazed window to rear. Fitted with a range of wall and base units with complementary granite work surfaces over, incorporating bowl and a half sink unit with mixer tap. \end{tabular}$ Integrated appliances include fridge/freezer, dishwasher, four ring electric hob with stainless steel chimney style extractor hood over along with eye level microwave and double oven. A