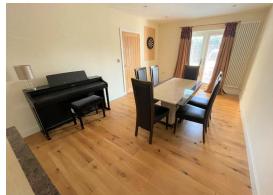

Dining Room/Bedroom Four 17'7 x 11'0 (5.36m x 3.35m) Double glazed French doors to front. Space to accommodate large dining table. Contemporary vertical radiator. Engineered hardwood flooring. Spotlights to ceiling.