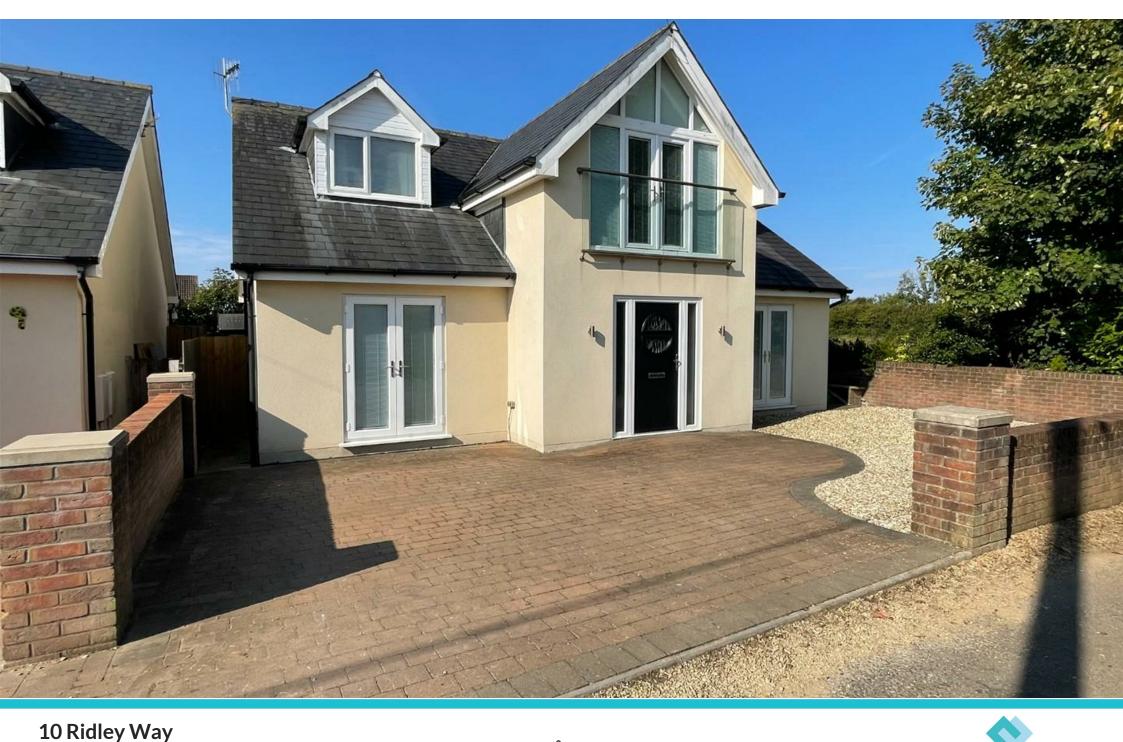

### **GENERAL INFORMATION**

We offer for sale this detached and spacious, three/four bedroom property offering versatile living. Ideally situated in the heart of Murton enjoying countryside views. The property lies within the highly regarded Bishopston comprehensive school catchment which is just a short walk away, also close to local amenities including a post office, shop and local pub as well as being a short drive from the bustling village of Mumbles The accommodation itself briefly comprises: entrance into open plan living space consisting of lounge, breakfast/sitting area and kitchen, further separate reception room, utility room and shower room. To the first floor are three bedrooms with two of the bedrooms benefitting from en-suite facilities and a family bathroom. Externally to the front there is a driveway with ample parking along with a gravelled seating area. To the rear is a patio garden with seating areas which connect to the living space effortlessly. Viewing is highly recommended to appreciate the high standard. EPC - B. Freehold. Council Tax - G.

## External

To the front of the property is a large block paved driveway providing ample off road parking. The remainder of the garden is laid with decorative stones providing the perfect space to sit and relax. To the rear of the property is a spacious paved patio terrace ideal for entertaining or to enjoy a spot of al fresco dining. Fully enclosed to all sides, enjoying an excellent degree of privacy.