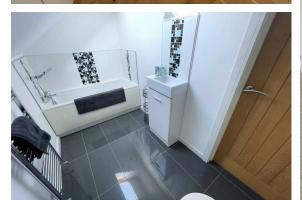

## Bathroom

Velux window to rear. Three piece suite comprising low level W.C. wash hand basin set over vanity unit and panel bath with hand held shower attachment over. Tiled splash back, Wall mounted chrome towel heater. Tiled flooring.