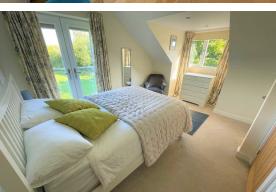

cubicle. Wall mounted chrome towel heater. Part tiled walls and tiled flooring. Bedroom Two
14'8 x 10'9 (4.47m x 3.28m)
Double glazed French doors with Juliette balcony offering countryside views to the front. Hardwood flooring.

## **Bedroom Three**

14'3 x 10'0 (4.34m x 3.05m)

Double glazed French doors to side with Juliette balcony enjoying countryside views, along with double glazed window

### to front again enjoying countryside views. Contemporary vertical radiator. Spotlights to ceiling. Door into:

/elux window to rear. Three piece suite comprising low level. W.C., wash hand basin set over vanity unit and bath with hand held shower attachment over. Wall mounted chrome towel heater. Spotlights to ceiling. Part tiled walls and tiled flooring.