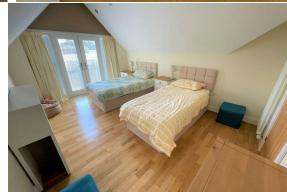

cubicle. Wall mounted chrome towel heater. Part tiled walls and tiled flooring. Bedroom Two
14'8 x 10'9 (4.47m x 3.28m)
Double glazed French doors with Juliette balcony offering countryside views to the front. Hardwood flooring.

## **Bedroom Three**

14'3 x 10'0 (4.34m x 3.05m)

Double glazed French doors to side with Juliette balcony enjoying countryside views, along with double glazed window

### to front again enjoying countryside views. Contemporary vertical radiator. Spotlights to ceiling. Door into:

/elux window to rear. Three piece suite comprising low level. W.C., wash hand basin set over vanity unit and bath with hand held shower attachment over. Wall mounted chrome towel heater. Spotlights to ceiling. Part tiled walls and tiled flooring.