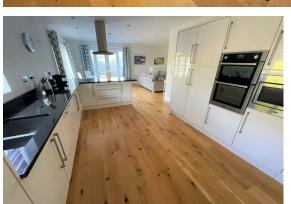

 $\label{eq:Kitchen} \begin{tabular}{ll} Kitchen & 14'6 \times 12'0 \ (4.42m \times 3.66m) \\ Double glazed window to rear. Fitted with a range of wall and base units with complementary granite work surfaces over, incorporating bowl and a half sink unit with mixer tap. \end{tabular}$ Integrated appliances include fridge/freezer, dishwasher, four ring electric hob with stainless steel chimney style extractor hood over along with eye level microwave and double oven. A

breakfast bar with space for seating under provides an organic divide between kitchen and breakfast area. Contemporary vertical radiator. Engineered hardwood flooring continued from breakfast area. Door to: