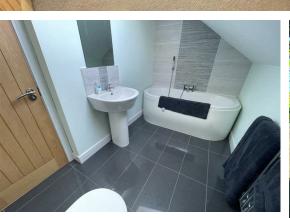

## Bathroom

Velux window to rear. Three piece suite comprising low level W.C. wash hand basin set over vanity unit and panel bath with hand held shower attachment over. Tiled splash back, Wall mounted chrome towel heater. Tiled flooring.