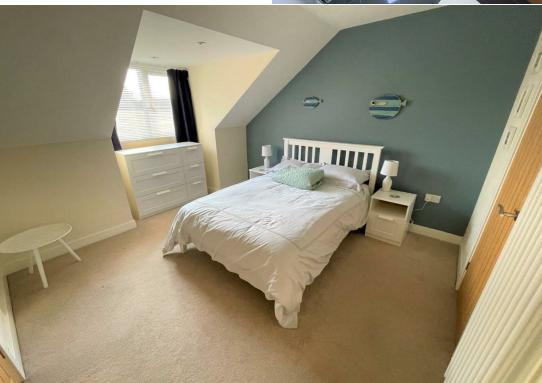

# $\begin{array}{l} \textbf{Bedroom One} \\ 13'5 \times 11'2 \ (4.09 \text{m} \times 3.40 \text{m}) \\ \textbf{Double glazed window to front. Built in walk in wardrobes with} \end{array}$

eaves storage. Contemporary vertical radiator. Spotlights to ceiling. Door into: En-suite
7'5 x 5'9 (2.26m x 1.75m)
Velux window to rear. Three piece suite comprising low level
W.C., wash hand basin set over vanity unit and walk in showely