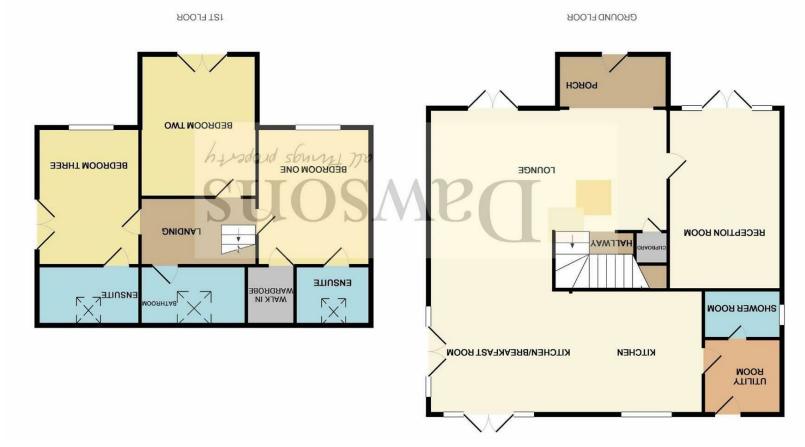

**FLOOR PLAN** 

**EbC** 

### **GENERAL INFORMATION**

We offer for sale this detached and spacious, three/four bedroom property offering versatile living. Ideally situated in the heart of Murton enjoying countryside views. The property lies within the highly regarded Bishopston comprehensive school catchment which is just a short walk away, also close to local amenities including a post office, shop and local pub as well as being a short drive from the bustling village of Mumbles The accommodation itself briefly comprises: entrance into open plan living space consisting of lounge, breakfast/sitting area and kitchen, further separate reception room, utility room and shower room. To the first floor are three bedrooms with two of the bedrooms benefitting from en-suite facilities and a family bathroom. Externally to the front there is a driveway with ample parking along with a gravelled seating area. To the rear is a patio garden with seating areas which connect to the living space effortlessly. Viewing is highly recommended to appreciate the high standard. EPC - B. Freehold. Council Tax - G.